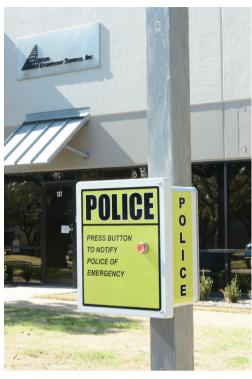

## **Wireless Parking Lot Button**

SKU #950-WLT-ODPNC-3

The large POLICE emergency weatherproof enclosure is wireless and battery powered; ideal for parking lots, garages and remote areas. This includes an enclosure mounting back plate, pole mounting bracket with fasteners, wall mount clips, poly carbonate enclosure, and weatherproof red duress button. When activated, a wireless alert is sent to the LynxGuide server via the LynxNet WLS.